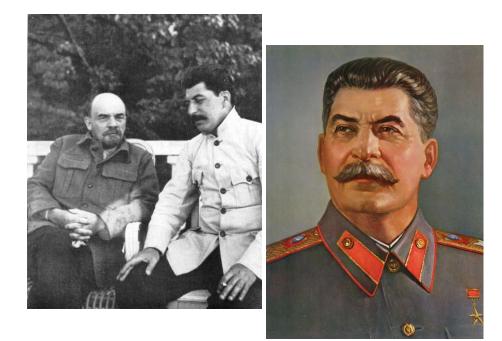

# Joseph Stalin Takes Power

- Stalin was a revolutionary
  - Appointed general secretary of the party's Central Committee in 1922
  - Managed to \_\_\_\_\_ power after Lenin's death in 1924
- Viciously \_\_\_\_\_\_ any opposition and anyone that gained too much \_\_\_\_\_\_
  Stalin modernized the Soviet Union through "\_\_\_\_\_\_ Plans"
- of
- Since the government controls every aspect of life under communism, it is simple to make massive \_\_\_\_\_ quickly
- Stalin's secret \_\_\_\_\_\_ allowed no opposition or freedoms
- Ordered the execution of \_\_\_\_\_\_ of citizens, many believe significantly more than Hitler killed during the
- Many were killed through forced \_\_\_\_\_\_ and starvation
- Created a fully \_\_\_\_\_\_ state, with Stalin as the ruler